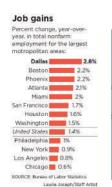

#### **Employment**

In 2022, DFW created over 300,000 Jobs, ranking it 1st in the US.