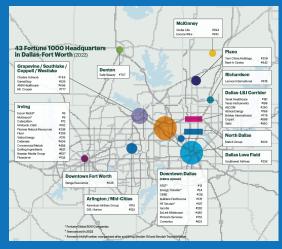

#### **Fortune 500 Companies**

DFW is now 3rd in the US for Fortune 500 HQs with over 22 companies. It has also become the top metro area for Fortune 500 relocations, thanks to recent influxes.