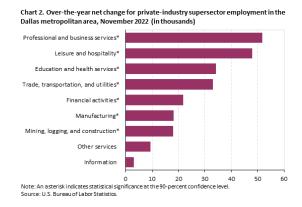

#### **Employment**

In 2022, DFW created over 300,000 Jobs, ranking it 1st in the US.